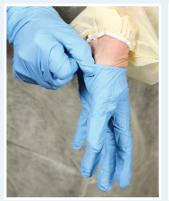

## **Eye Protection/Face Shields**

Select PPE with both front and side protection to protect from splashes or splatter from any direction. After donning, check the fit of the mask again.

Gloves

If wearing procedure gloves under reusable utility gloves, don them first.

Confirm reusable gloves' integrity before donning them. Ensure gloves cover gown at the wrist and extend up forearm.