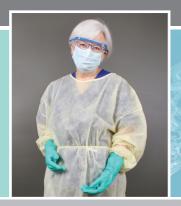

## Gowns with cuffs or elastics at the wrists

donning

Use alcohol based hand rub (ABHR) for 15-20 seconds or wash hands in a dedicated hand hygiene sink.

Gown

Wear a moisture resistant or moisture impervious gown with long sleeves and full coverage of body front from neck to midthigh. Secure in the back with both ties.

## 3 Mask

Pinch nose piece for a secure fit.

## **Eye Protection/Face Shields**

Select PPE with both front and side protection to protect from splashes or splatter from any direction. After donning, check the fit of the mask again.

Gloves

If wearing procedure gloves under reusable utility gloves, don them first.

Confirm reusable gloves' integrity before donning them. Ensure gloves cover gown at the wrist and extend up forearm.