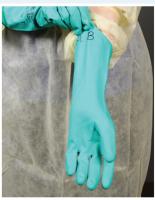

# Gowns with cuffs or elastics at the wrists

doffing

Clean reusable utility gloves and then disinfect them. Grasp fingers of gloves and pull off in stages. Place gloves in a location to dry. Remove procedure gloves (if used).