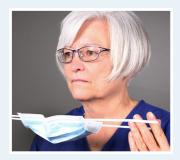

with cuffs or elastics at the wrists



doffing









Clean reusable utility gloves and then disinfect them. Grasp fingers of gloves and pull off in stages. Place gloves in a location to dry. Remove procedure gloves (if used).

## 2 Hand Hygiene

Use ABHR or wash hands to prevent self-contamination when removing gown.



## 3 Gown

Undo both ties at the back. Place hands on inside of gown and roll down, keeping the outside of gown on the inside.





## 4 Hand Hygiene

Use ABHR or wash hands to prevent self-contamination when removing mask and eye protection.



## **5** Eye Protection/Face Shields

Remove by touching earpieces or top of face shield. Place reusable components in a designated area for cleaning and disinfecting.



#### 6 Mask

Remove by touching only the ties or loops.



#### Hand Hygiene

Use ABHR or wash hands to prevent self-contamination after removing soiled PPE.





#### Clean & Disinfect Reusable Eye Protection

Use one wipe to clean and another to disinfect.