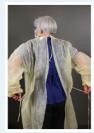

## Gowns with cuffs or elastics at the wrists

donning

Use alcohol based hand rub (ABHR) for 15-20 seconds or wash hands in a dedicated hand hygiene sink.

Gown

Wear a moisture resistant or moisture impervious gown with long sleeves and full coverage of body front from neck to midthigh. Secure in the back with both ties.