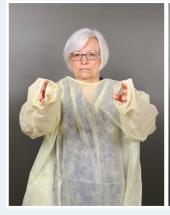

# Gowns with cuffs or elastics at the wrists

doffing

Clean reusable utility gloves and then disinfect them. Grasp fingers of gloves and pull off in stages. Place gloves in a location to dry. Remove procedure gloves (if used).

## 3 Gown

Undo both ties at the back. Place hands on inside of gown and roll down, keeping the outside of gown on the inside.