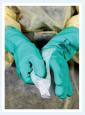

# Gowns with cuffs or elastics at the wrists

doffing

Clean reusable utility gloves and then disinfect them. Grasp fingers of gloves and pull off in stages. Place gloves in a location to dry. Remove procedure gloves (if used).