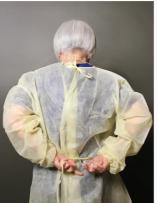

## Gowns with cuffs or elastics at the wrists

donning

Use alcohol based hand rub (ABHR) for 15-20 seconds or wash hands in a dedicated hand hygiene sink.

Gown

Wear a moisture resistant or moisture impervious gown with long sleeves and full coverage of body front from neck to midthigh. Secure in the back with both ties.