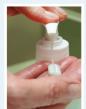

## 2 Hand Hygiene

Use ABHR or wash hands to prevent self-contamination when removing gown.