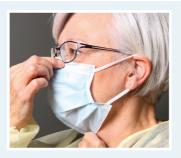

## 3 Mask

Pinch nose piece for a secure fit.

## **Eye Protection/Face Shields**

Select PPE with both front and side protection to protect from splashes or splatter from any direction. After donning, check the fit of the mask again.

Gloves

If wearing procedure gloves under reusable utility gloves, don them first.