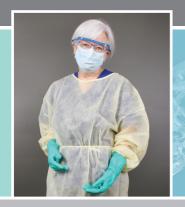

#### **Donning and Doffing of PPE**

## Gowns with cuffs or elastics at the wrists

donning

Use alcohol based hand rub (ABHR) for 15-20 seconds or wash hands in a dedicated hand hygiene sink.

Gown

Wear a moisture resistant or moisture impervious gown with long sleeves and full coverage of body front from neck to midthigh. Secure in the back with both ties.

## 3 Mask

Pinch nose piece for a secure fit.

## **Eye Protection/Face Shields**

Select PPE with both front and side protection to protect from splashes or splatter from any direction. After donning, check the fit of the mask again.

Gloves

If wearing procedure gloves under reusable utility gloves, don them first.

Confirm reusable gloves' integrity before donning them. Ensure gloves cover gown at the wrist and extend up forearm.