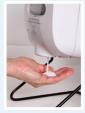

## 2 Hand Hygiene

Use ABHR or wash hands to prevent self-contamination when removing gown.

## 4 Hand Hygiene

Use ABHR or wash hands to prevent self-contamination when removing mask and eye protection.

#### Hand Hygiene

Use ABHR or wash hands to prevent self-contamination after removing soiled PPE.